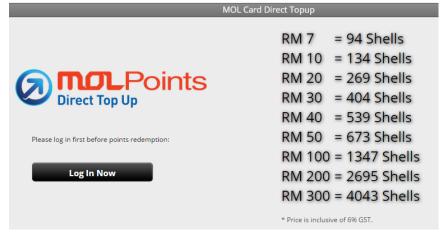

## How will Shells prices be affected?

There are 2 ways in which Malaysian payment providers will impose the 6% GST on our Shells transactions.

 You will receive 6% fewer Shells for the same amount of payment made prior to GST. For example, after the implementation, your RM7 MOL purchase would get you 94 Shells instead of 100 Shells (MOL factors in the 6% GST and deducts accordingly from the RM7 end user price).